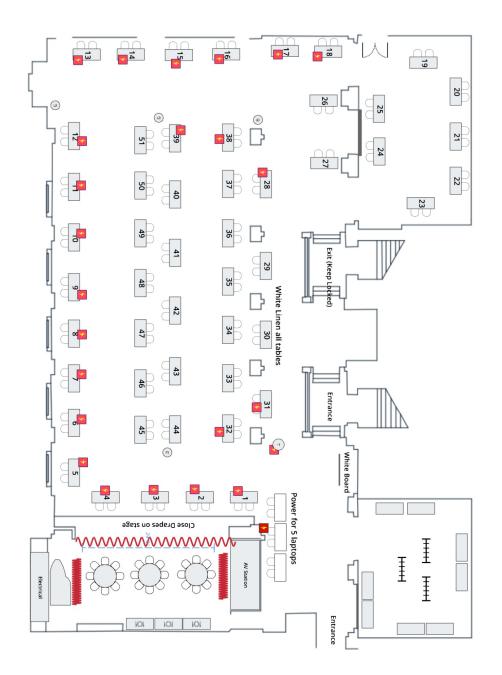

oducts                              | FT, PT, Internship | 14      |
| ScribeAmerica                                         | FT, PT             | 10      |
| SDVI                                                  | FT                 | 48      |
| Sherwin-Williams Company                              | FT, PT, Internship | 1       |
| Strategic Systems Programs                            | FT, Internship     | 38      |
| Target                                                | FT, Internship     | 50      |
| U.S. Air Force Special Warfare                        | FT                 | 45      |
| Uline                                                 | FT, PT, Internship | 3       |
| Yakima Chief Ranches                                  | FT, Internship     | 7       |

## **Event Map**





#### The Career Development Center A110 Kerr Administration Building career@oregonstate.edu | 541-737-4085 career.oregonstate.edu

For accommodations related to a disability, please visit the check-in desk.